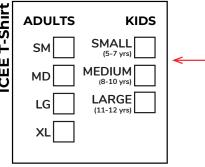

| Item Name/ Description            | Free with<br>ICEE Points | Quantity | # of ICEE<br>Points |
|-----------------------------------|--------------------------|----------|---------------------|
| ICEE Blanket                      | 650                      |          |                     |
| ICEE Beach Towel                  | 500                      |          |                     |
| ICEE T-Shirt                      | 400                      |          | ·                   |
| ICEE Stainless Steel Bottle       | 400                      |          |                     |
| ICEE Baseball Cap                 | 350                      |          |                     |
| ICEE Drawstring Bag               | 300                      |          |                     |
| ICEE Soccer Ball (Limited Supply) | 400                      |          |                     |
| ICEE Football (Limited Supply)    | 400                      |          |                     |