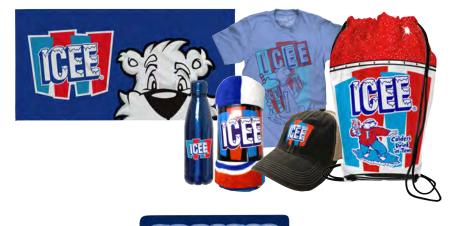

| Item Name/ Description            | Free with<br>ICEE Points | Quantity | # of ICEE<br>Points |
|-----------------------------------|--------------------------|----------|---------------------|
| ICEE Blanket                      | 650                      |          |                     |
| ICEE Beach Towel                  | 500                      |          |                     |
| ICEE T-Shirt                      | 400                      |          | ·                   |
| ICEE Stainless Steel Bottle       | 400                      |          |                     |
| ICEE Baseball Cap                 | 350                      |          |                     |
| ICEE Drawstring Bag               | 300                      |          |                     |
| ICEE Soccer Ball (Limited Supply) | 400                      |          |                     |
| ICEE Football (Limited Supply)    | 400                      |          |                     |