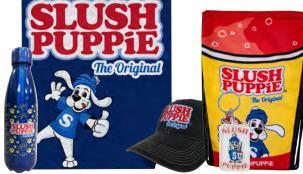

| SP Blanket                          | 650 |  |
|-------------------------------------|-----|--|
| SP Stainless Steel Bottle           | 400 |  |
| SP Baseball Cap                     | 350 |  |
| SP Drawstring Bag                   | 300 |  |
| SP Soccer Ball (Limited Supply)     | 400 |  |
| SP Playground Ball (Limited Supply) | 400 |  |