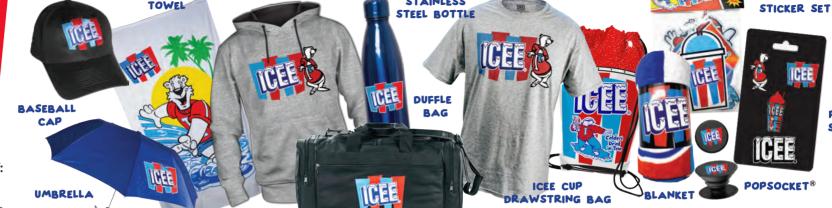

# \*Maximum of 10 ICEE® Stuff items per order. Thank You.

| Item Name/Description                                            | Free with ICEE Points | Cost without<br>ICEE Points | Quantity | # of ICEE Points | \$ Amount |
|------------------------------------------------------------------|-----------------------|-----------------------------|----------|------------------|-----------|
| ICEE Beach Towel                                                 | 650                   | \$20.00                     |          |                  |           |
| ICEE Hoodie* See Chart below to choose size. Graphics may vary.  | 650                   | \$20.00                     |          |                  |           |
| ICEE Duffle Bag                                                  | 500                   | \$18.00                     |          |                  |           |
| ICEE Blanket                                                     | 500                   | \$18.00                     |          |                  |           |
| ICEE Stainless Steel Bottle                                      | 400                   | \$15.00                     |          |                  |           |
| ICEE T-Shirt* See Chart below to choose size. Graphics may vary. | 400                   | \$15.00                     |          |                  |           |
| ICEE Baseball Cap                                                | 350                   | \$12.00                     |          |                  |           |
| ICEE Umbrella                                                    | 300                   | \$10.00                     |          |                  |           |
| ICEE Drawstring Bag                                              | 300                   | \$10.00                     |          |                  |           |
| ICEE PopSocket®                                                  | 250                   | \$8.00                      |          |                  |           |
| ICEE Sticker Set                                                 | 150                   | \$6.00                      |          |                  |           |
| ICEE Pin Set                                                     | 100                   | \$5.00                      |          |                  |           |
| *Please indicate # of T Shirts or Hoodies to Order               |                       |                             | TOTALS → |                  |           |